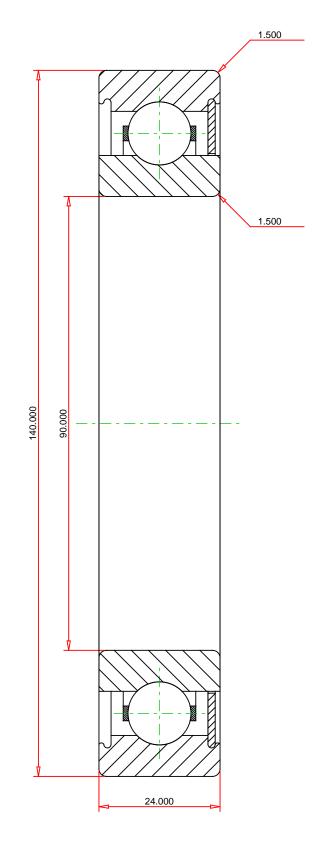

## <u>Specifications</u> | <u>Dimensions</u> | <u>Basic Load Ratings</u> | <u>Factors</u>

| Specifications - |              |               |  |  |
|------------------|--------------|---------------|--|--|
|                  | Clearance    | C3            |  |  |
|                  | Bore Size d  | 90.000 mm     |  |  |
|                  | Features     | One Shield    |  |  |
|                  | Bearing Type | Standard DGBB |  |  |
|                  | Weight       | 1.120 Kg      |  |  |
|                  |              | 1.120.0       |  |  |

| Dimensions          |            | - |
|---------------------|------------|---|
| Outside Diameter D  | 140.000 mm |   |
| utside Ring Width B | 24.000 mm  |   |

| Radius Rs min | 1.500 mm |
|---------------|----------|
|---------------|----------|